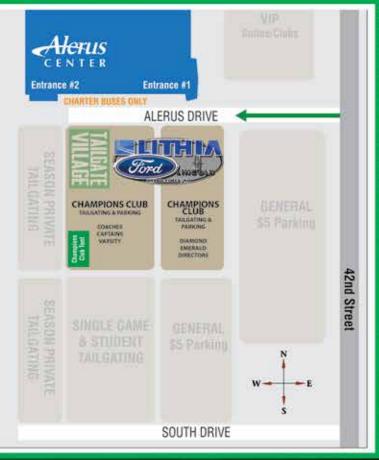

# IMPORTANT DATES AND DEADLINES

- June 1 Champions Club season ticket renewal
- June 2 Champions Golf Tour | Park River
- June 13 Champions Golf Tour | Oxbow/Fargo
- July 21 Champions Golf Tour | Detroit Lakes
- July 24 UND Sports Day | North Dakota State Fair (Minot)
- July 28 Champions Golf Tour | Minot
- Aug. 2 Football single-game ticket pre-sale: Champions Club members only
- Aug. 9 Champions Golf Tour | Bismarck
- Aug. 22 Champions Golf Tour | Grand Forks (Kings Walk)
- Aug. 30 Hockey single-game tickets pre-sale: Season ticket waitlist
- Aug. 31 Hockey single-game tickets pre-sale: Champions Club members only
- Sept. 15 Potato Bowl French Fry Feed
- Sept. 17 Potato Bowl Parade & Football Game
- Sept. 18 Hockey FanFest at REA
- Sept. 19 Champion Builders Reception (Ralph Engelstad Arena Lobby)
- Oct. 15 UND Homecoming & Hall of Fame
- Dec. 3 Mens hockey game at Madison Square Garden
- April 29, 2017 Champions Ball