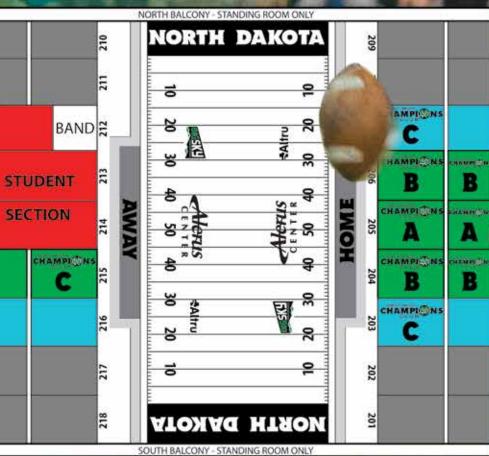

prior to kickoff. Spaces are on a first-come basis, and use of the berms within the Champions Club tailgate lots is permitted and encouraged.

Visit NDchampionsclub.com for more information



\* Champions Club members receive assigned tailgating at the Varsity level and higher. Parking passes are exclusive to Champions Club members who hold UND football season tickets.

| LEVEL     | SECTION | PURCHASE |           |
|-----------|---------|----------|-----------|
| DIAMOND   | ۸       | 16       | \$13,500+ |
| EMERALD   | ٨       | 36       | \$6,700+  |
| DIRECTORS | ٨       | 12       | \$3,350+  |
| COACHES   | в       | 8        | \$1,350+  |
| CAPTAINS  | c       | 6        | \$800+    |
| VARSITY   | c       | 6        | \$400+    |
| CENTURY   | с       | 4        | \$135+    |





# REID-TAUBENHEIM FARMINGTON, MINN. PRE-ACCOUNTANCY

NORTH DAEOTA

Certain NDCC memberships receive parking passes to UND Athletics events with their season ticket purchases. Here are a few rules to keep in mind when attending games at UND:

• Permits must be hung from your rearview mirror at events.

• Please leave permits up for the duration of the event and remove before driving after the event is over. • Duplicating your permit can result in loss of parking privileges.

• A \$300 fee will be required to replace lost, stolen or duplicated parking passes. • This permit is not valid in handicap areas without proper handicap permit or

in any no-parking areas.

AKOTA



NCHC CHAMPIONS

# 山



# FOOTBALL





1

AX LOUGH



**THANK YOU** to every golfer who participated in the 2015 Champi