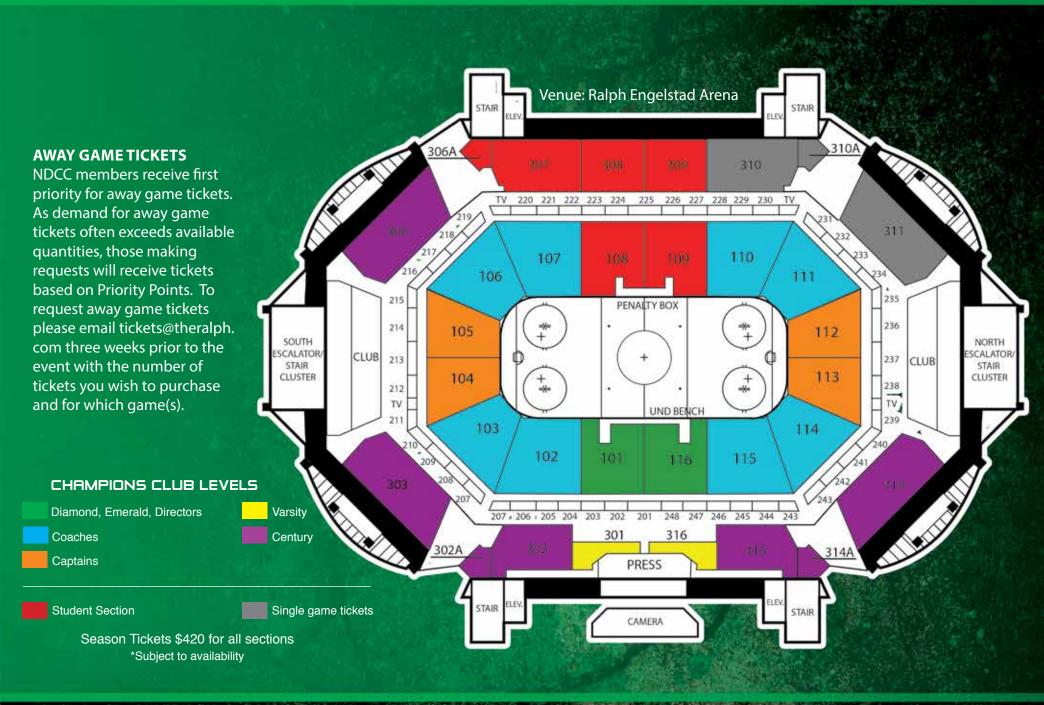

for new, additional, or upgraded season tickets are evaluated based on Champions Club level and rank as determined by the Priority Point system.

### **MEN'S HOCKEY WAIT LIST**

The demand for UND men's hockey season tickets is so high that we've created a wait list for Champions Club members. Your first step? Become a member of the Champions Club or upgrade your membership level to increase your priority! Season ticket allocations are based on Champions Club Priority Points, which are reallocated each year during the renewal process. UND Men's Hockey Wait List members receive extra perks while they await the chance to purchase season tickets. Contact Champions Club today at championsclub@UNDfoundation. org to take your first step toward becoming a UND men's hockey season ticket holder.



# MEN'S & WOMEN'S

Champions Club members can purchase basketball season tickets at the Ralph Engelstad Arena. To purchase season tickets in the priority seating area, you must first make a minimum per-seat contribution to the Champions Club. See seating chart for membership levels. All requests for new, additional, or upgraded season tickets are determined by Champions Club level and Priority Points rank.

# **AWAY GAME TICKETS**

NDCC members receive first priority for away game tickets. As demand for away game tickets often exceeds available ticket quantities, those making requests will receive tickets based on Priority Points. To request away game tickets please email tickets@theralph.com three weeks prior to the event with the number of tickets you wish to purchase and for which gam