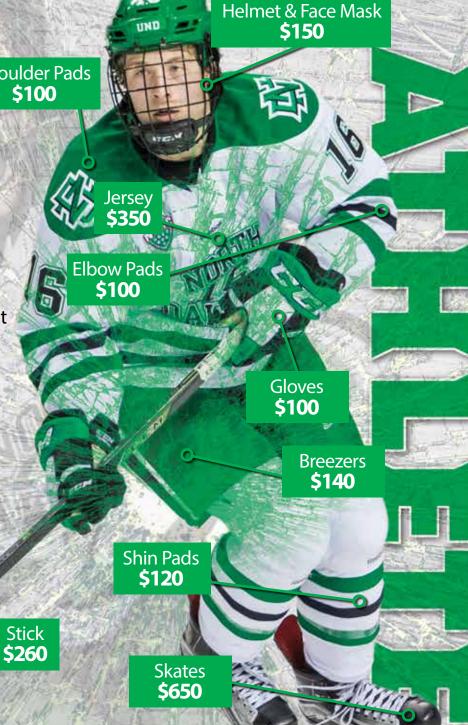

\$17,844 \$26,419

Shoulder Pads **\$100** 

D

With travel, academic support and sports medicine expenses, among others, the average scholarship for a UND student-athlete costs over \$40,000.

The Champions Club is dedicated to fundraising for student-athlete scholarships and program support. Your membership can help UND recruit the best and brightest student-athletes.

# **Annual Cost Per Student-Athlete**

| Strength & Conditioning     | \$612    |
|-----------------------------|----------|
| Sports Medicine             | \$2,130  |
| Academic Support            | \$539    |
| Student-Athlete Development | \$1,661  |
| Equipment                   | \$1,970  |
| Travel                      | \$7,520  |
| Scholarship                 | \$26,419 |
|                             |          |