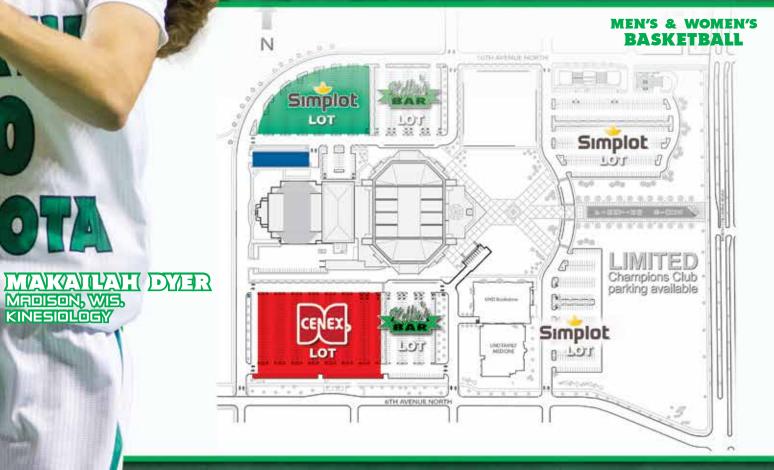

6        | \$800+    |
| VARSITY   | c       | 6        | \$400+    |
| CENTURY   | с       | 4        | \$135+    |





# REID-TAUBENHEIM FARMINGTON, MINN. PRE-ACCOUNTANCY

NORTH DAEOTA

Certain NDCC memberships receive parking passes to UND Athletics events with their season ticket purchases. Here are a few rules to keep in mind when attending games at UND:

• Permits must be hung from your rearview mirror at events.

• Please leave permits up for the duration of the event and remove before driving after the event is over. • Duplicating your permit can result in loss of parking privileges.

• A \$300 fee will be required to replace lost, stolen or duplicated parking passes. • This permit is not valid in handicap areas without proper handicap permit or

in any no-parking areas.

AKOTA



NCHC CHAMPIONS

# 山



# FOOTBALL





1

AX LOUGH



**THANK YOU** to every golfer who participated in the 2015 Champions Golf Tour! Last year's tour was the most successful tour to date, raising more than \$30,000 for UND student-athlete scholarships.

The 2016 Champions Golf Tour sponsored by Lithia Ford:

Park River, N.D. | Thursday, June 2 Fargo (Oxbow) | Monday, June 13 Detroit Lakes, Minn. | Thursday, July 21 Minot, N.D. | Thursday, July 28 Bismarck | Tuesday, August 9 Grand Forks | Monday, August 22











Keep up with the tour at **NDchampionsclub.com/Golf** 

**FORD LINCOLN** LINCOLN Be Unstoppable.

LITHIA FORD LINCOLN OF GRAND FORKS 2273 32nd Avenue South, Grand Forks, ND 58201 T [701] 746-6411 | LITHIAFORDGRANDFORKS.COM

# UND/REA TICKET OFFICE

One Ralph Engelstad Drive