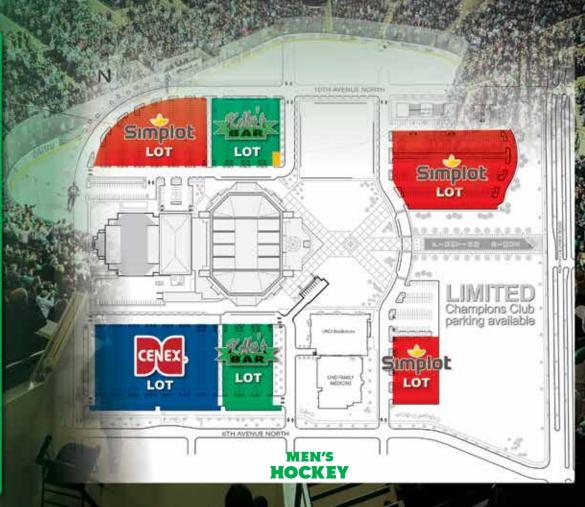

# IMPORTANT DATES AND DEADLINES

- June 1 Champions Club season ticket renewal
- June 2 Champions Golf Tour | Park River
- June 13 Champions Golf Tour | Oxbow/Fargo
- July 21 Champions Golf Tour | Detroit Lakes
- July 24 UND Sports Day | North Dakota State Fair (Minot)
- July 28 Champions Golf Tour | Minot
- Aug. 2 Football single-game ticket pre-sale: Champions Club members only
- Aug. 9 Champions Golf Tour | Bismarck
- Aug. 22 Champions Golf Tour | Grand Forks (Kings Walk)
- Aug. 30 Hockey single-game tickets pre-sale: Season ticket waitlist
- Aug. 31 Hockey single-game tickets pre-sale: Champions Club members only
- Sept. 15 Potato Bowl French Fry Feed
- Sept. 17 Potato Bowl Parade & Football Game
- Sept. 18 Hockey FanFest at REA
- Sept. 19 Champion Builders Reception (Ralph Engelstad Arena Lobby)
- Oct. 15 UND Homecoming & Hall of Fame
- Dec. 3 Mens hockey game at Madison Square Garden
- April 29, 2017 Champions Ball