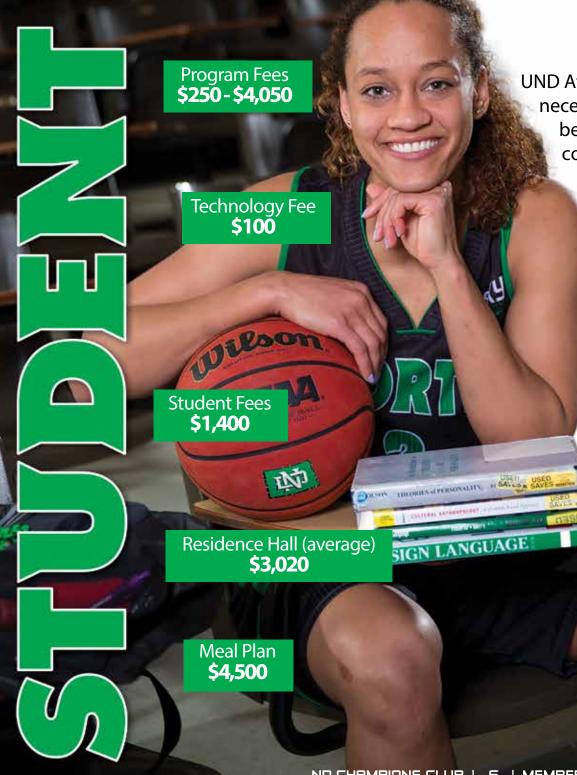

# Annual Scholarship Breakdown

|              | In-State | <b>Out-of-State</b> |
|--------------|----------|---------------------|
| Tuition      | \$7,964  | \$16,539            |
| Fees         | \$1,360  | \$1,360             |
| Room & Board | \$7,520  | \$7,520             |
| Books        | \$1,000  | \$1,000             |

\$17,844 \$26,419

Shoulder Pads **\$100** 

D

With travel, academic support and sports medicine expenses, among others, the average scholarship for a UND student-athlete costs over \$40,000.

The Champions Club is dedicated to fundraising for student-athlete scholarships and program support. Your membership can help UND recruit the best and brightest student-athletes.

# **Annual Cost Per Student-Athlete**

| Strength & Conditioning     | \$612    |
|-----------------------------|----------|
| Sports Medicine             | \$2,130  |
| Academic Support            | \$539    |
| Student-Athlete Development | \$1,661  |
| Equipment                   | \$1,970  |
| Travel                      | \$7,520  |
| Scholarship                 | \$26,419 |
|                             |          |

\$40,851